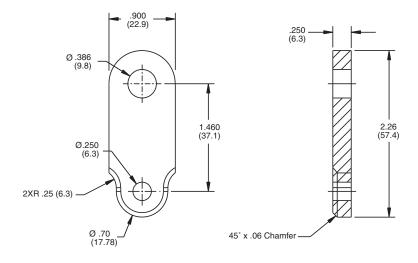

|
| H-14<br>H-16<br>H-19<br>H-26 | 8488                  | 100 A 300 A |

# **AC Coil Operation**

All TE KILOVAC relays are supplied with a DC coil. If you wish to operate the relay with AC, you may order a bridge rectifier as Part Number 0260.

# Bus Bar Connector Option for EV, LEV, CAP and MAP Products



For factory-direct application assistance, dial 800-253-4560, ext. 2055, or 805-220-2055.

7-89